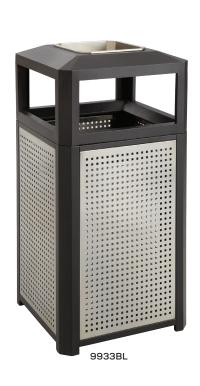

## Evos<sup>™</sup> Series Waste Receptacles

- steel frame with perforated galvanized steel panels
- option of stainless steel ash urn
- durable for indoor or outdoor needs
- no assembly required
- includes rigid plastic liner
- 15 or 38 gallon capacities

| Model  | Description                          | WxDxH          | Ship<br>Weight |
|--------|--------------------------------------|----------------|----------------|
| 9932BL | Steel Side Opening, 15 Gal.          | 16 x 16 x 33¼" | 42 lbs.        |
| 9933BL | Steel Side Opening with Ash, 15 Gal. | 16 x 16 x 33¼" | 42 lbs.        |
| 9934BL | Steel Side Opening, 38 Gal.          | 21 x 21 x 41"  | 68 lbs.        |
| 9935BL | Steel Side Opening with Ash, 38 Gal. | 21 x 21 x 41"  | 68 lbs.        |