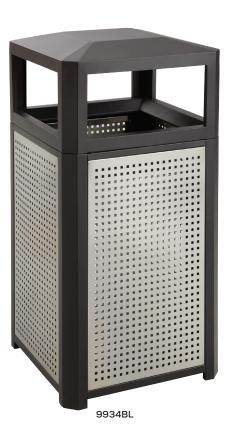

## Evos<sup>™</sup> Series Waste Receptacles

- steel frame with perforated galvanized steel panels
- option of stainless steel ash urn
- durable for indoor or outdoor needs
- no assembly required
- includes rigid plastic liner
- 15 or 38 gallon capacities

| Model  | Description                          | WxDxH          | Ship<br>Weight |
|--------|--------------------------------------|----------------|----------------|
| 9932BL | Steel Side Opening, 15 Gal.          | 16 x 16 x 33¼" | 42 lbs.        |
| 9933BL | Steel Side Opening with Ash, 15 Gal. | 16 x 16 x 33¼" | 42 lbs.        |
| 9934BL | Steel Side Opening, 38 Gal.          | 21 x 21 x 41"  | 68 lbs.        |
| 9935BL | Steel Side Opening with Ash, 38 Gal. | 21 x 21 x 41"  | 68 lbs.        |